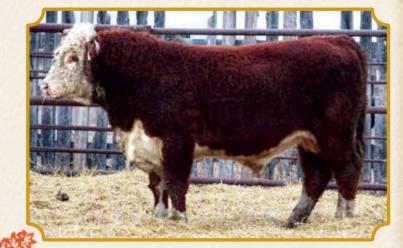

# \* HEIFER REFERENCE SIRE \* CARLRAMS 619Z STD LAD 241F

April 9, 2018 Tattoo: A 241F

MHH 826M STAN LAD 21R

BAR-OM 21R STAND LAD 619Z

BAR-OM 531R STD RIB LADY 645U

EHF 6S ASTER LAD 35W

CARLRAMS 35W STD SPARK 292A

CARLRAMS 181W RIBSTONE 268Y

A home raised son out of a Maurice & Ellen Oddan bull.