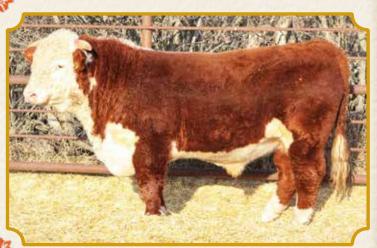

**CARLRAMS 28T MISS ROSE 47Z** 

Out of an 81Y daughter. This bull is long & smooth made. Solid, red marked. Scrotal: 41 cm Semen Score: 88%