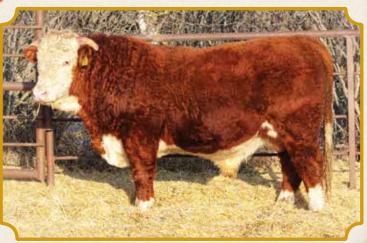

CARLRAMS 35S BUCK 176U

This is our lead off bull. A very balanced, stylish bull. He's got great bone, foot & stands wide. He looks a lot like his sire. Dam, 231D, is out of a Lilybrook bull - 339Y. She always brought in a good calf. Scrotal: 41.5 cm Semen Score: 95%