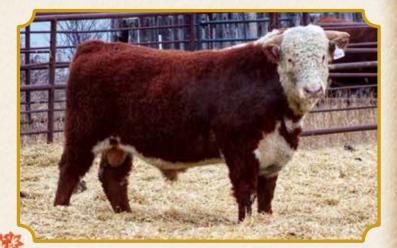

# \* HEIFER REFERENCE SIRE \* CARLRAMS 619Z STD LAD 241F

April 9, 2018 Tattoo: A 241F

MHH 826M STAN LAD 21R

BAR-OM 21R STAND LAD 619Z

BAR-OM 531R STD RIB LADY 645U

EHF 6S ASTER LAD 35W

CARLRAMS 35W STD SPARK 292A

CARLRAMS 181W RIBSTONE 268Y

A home raised son out of a Maurice & Ellen Oddan bull.