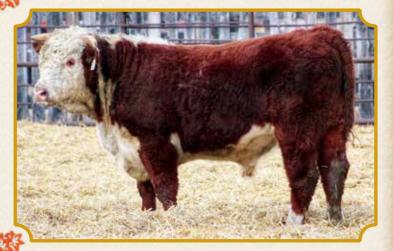

#### **CARLRAMS AITD47C ROYAL LAD 99E**

March 31, 2017

Tattoo: A 99E

MW DAKOTA 125Y

T-BAR-K 125Y NEW ERA 47C

T-BAR-K 4W ANDREA 158Y

SGC 143R LITE STANDARD 201U

CARLRAMS SGC 201U ROYAL 313B

CARLRAMS 174S ROYAL PRIDE 49Y

A home raised bull that started our sale & sold to Log Valley Ranch. We were fortunate to buy half back. Excellent feet & stride to this bull with lots of length & style.