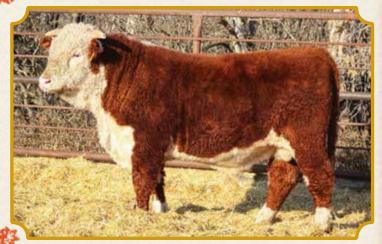

# \* HEIFER REFERENCE SIRE \* CARLRAMS 619Z STD LAD 241F

April 9, 2018 Tattoo: A 241F

MHH 826M STAN LAD 21R

BAR-OM 21R STAND LAD 619Z

BAR-OM 531R STD RIB LADY 645U

EHF 6S ASTER LAD 35W

CARLRAMS 35W STD SPARK 292A

CARLRAMS 181W RIBSTONE 268Y

A home raised son out of a Maurice & Ellen Oddan bull.