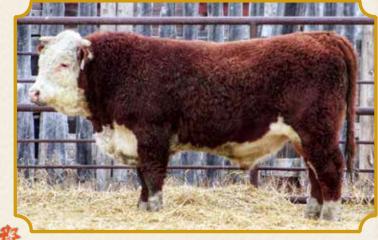

# \* HEIFER REFERENCE SIRE \* CARLRAMS 619Z STD LAD 241F

April 9, 2018 Tattoo: A 241F

MHH 826M STAN LAD 21R

BAR-OM 21R STAND LAD 619Z

BAR-OM 531R STD RIB LADY 645U

EHF 6S ASTER LAD 35W

CARLRAMS 35W STD SPARK 292A

CARLRAMS 181W RIBSTONE 268Y

A home raised son out of a Maurice & Ellen Oddan bull.