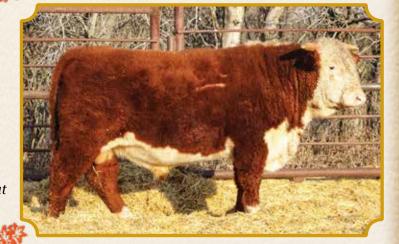

CARLRAMS 35W STD ROYAL 37Z

This 99E son has lots of thickness. His dam is a sister to our Calgary Champion. Scrotal: 40.5 cm

Semen Score: 95%