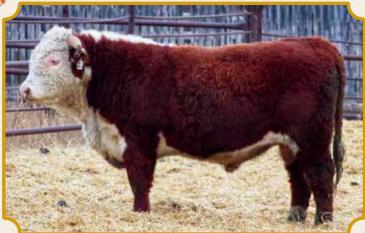

# \* HEIFER REFERENCE SIRE \* CN L1 ADVANCE 119G

April 1, 2019 Tattoo: NAC 119G

CL 1 DOMINO 3100A 1ET

CL1 DOMINO 5110C

CL 1 DOMINETTE 055X

AGA 20J STANDMORE 21M

CFH 21M LASS 916W

CFH 21M LASS 916W