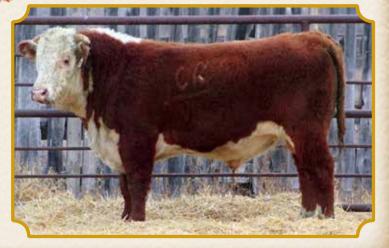

#### LVR 417C BLUEPRINT 15F

April 10, 2018

Tattoo: MJ 15F

MVF 219T STD TURIN LAD 81Y

CR 81Y WEST LAD 417C

RAMS PURE GOLD STANDARD 118W

LBH 52N SILVER PRIDE 181U

CR 181 WEST LASS 369B

RAMS CRYSTAL TAMEIKA LADY 150Y

At Log Valley Ranch's branding I dragged this 417C calf to the fire. I really liked both him & his dam so I bought him on the way home! Great hair & thickness. Everyone who sees him likes him.