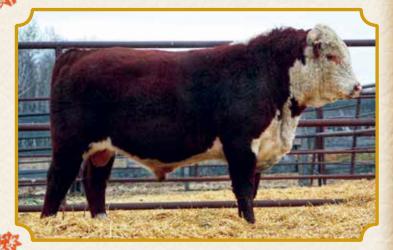

# \* HEIFER REFERENCE SIRE \* CN L1 ADVANCE 119G

April 1, 2019 Tattoo: NAC 119G

CL 1 DOMINO 3100A 1ET

CL1 DOMINO 5110C

CL 1 DOMINETTE 055X

AGA 20J STANDMORE 21M

CFH 21M LASS 916W

CFH 21M LASS 916W