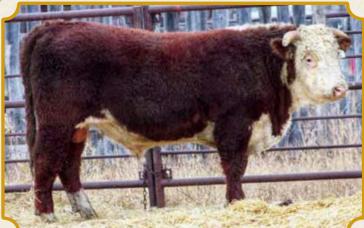

#### LVR 417C BLUEPRINT 15F

April 10, 2018

Tattoo: MJ 15F

MVF 219T STD TURIN LAD 81Y

CR 81Y WEST LAD 417C

RAMS PURE GOLD STANDARD 118W

LBH 52N SILVER PRIDE 181U

CR 181 WEST LASS 369B

RAMS CRYSTAL TAMEIKA LADY 150Y

At Log Valley Ranch's branding I dragged this 417C calf to the fire. I really liked both him & his dam so I bought him on the way home! Great hair & thickness. Everyone who sees him likes him.