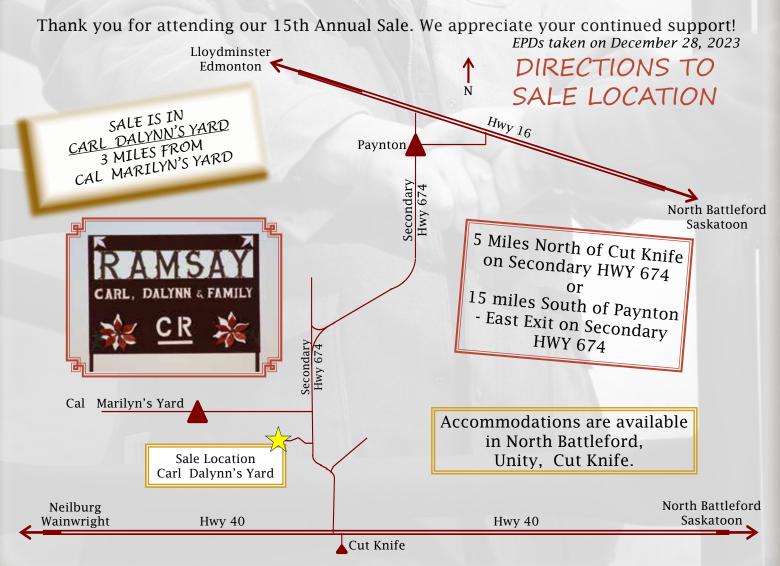

# CARLRAMS RANCHING BULL SALE

THURSDAY, FEBRUARY 8, 2024

2:00 P.M. CST "SASK TIME"

CARL DALYNN'S YARD ~ MAP TO SALE YARD ON THE LAST PAGE

PLEASE JOIN US FOR A PRIME RIB LUNCH AT 12:00PM CST