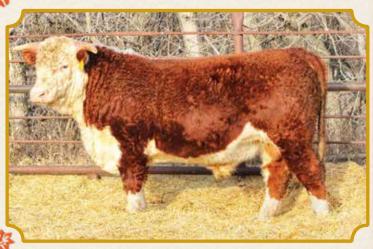

CARLRAMS 35W STD ROYAL 37Z

This 99E son has lots of thickness. His dam is a sister to our Calgary Champion. Scrotal: 40.5 cm

Semen Score: 95%