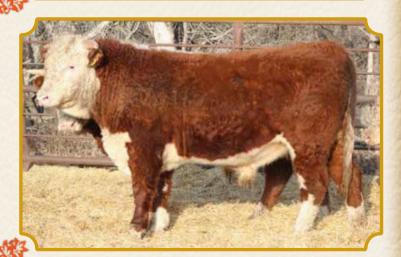

#### LVR 417C BLUEPRINT 15F

April 10, 2018

Tattoo: MJ 15F

MVF 219T STD TURIN LAD 81Y

CR 81Y WEST LAD 417C

RAMS PURE GOLD STANDARD 118W

LBH 52N SILVER PRIDE 181U

CR 181 WEST LASS 369B

RAMS CRYSTAL TAMEIKA LADY 150Y

At Log Valley Ranch's branding I dragged this 417C calf to the fire. I really liked both him & his dam so I bought him on the way home! Great hair & thickness. Everyone who sees him likes him.