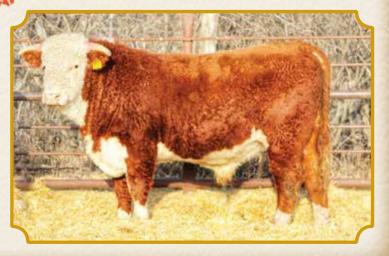

# \* HEIFER REFERENCE SIRE \* CN L1 ADVANCE 119G

April 1, 2019 Tattoo: NAC 119G

CL 1 DOMINO 3100A 1ET

CL1 DOMINO 5110C

CL 1 DOMINETTE 055X

AGA 20J STANDMORE 21M

CFH 21M LASS 916W

CFH 21M LASS 916W