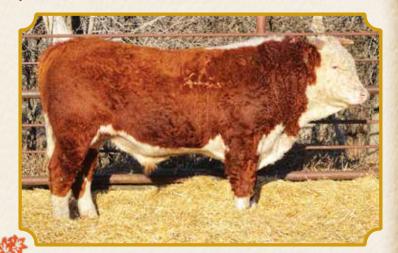

**BRETON WEST 33X ZORA 4Z** 

Our biggest bull in the sale. Tremendous length, great foot with lots of heel. A very quiet bull.

Scrotal: 38 cm Semen Score: 91%