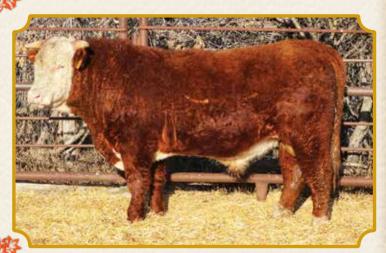

#### LVR 417C BLUEPRINT 15F

April 10, 2018

Tattoo: MJ 15F

MVF 219T STD TURIN LAD 81Y

CR 81Y WEST LAD 417C

RAMS PURE GOLD STANDARD 118W

LBH 52N SILVER PRIDE 181U

CR 181 WEST LASS 369B

RAMS CRYSTAL TAMEIKA LADY 150Y

At Log Valley Ranch's branding I dragged this 417C calf to the fire. I really liked both him & his dam so I bought him on the way home! Great hair & thickness. Everyone who sees him likes him.