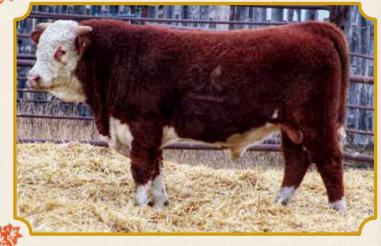

#### **CARLRAMS AITD47C ROYAL LAD 99E**

March 31, 2017

Tattoo: A 99E

MW DAKOTA 125Y

T-BAR-K 125Y NEW ERA 47C

T-BAR-K 4W ANDREA 158Y

SGC 143R LITE STANDARD 201U

CARLRAMS SGC 201U ROYAL 313B

CARLRAMS 174S ROYAL PRIDE 49Y

A home raised bull that started our sale & sold to Log Valley Ranch. We were fortunate to buy half back. Excellent feet & stride to this bull with lots of length & style.