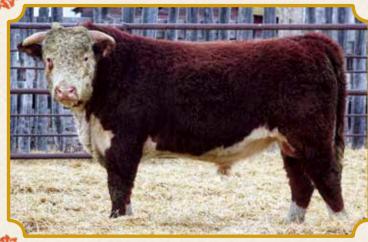

# \* HEIFER REFERENCE SIRE \* CN L1 ADVANCE 119G

April 1, 2019 Tattoo: NAC 119G

CL 1 DOMINO 3100A 1ET

CL1 DOMINO 5110C

CL 1 DOMINETTE 055X

AGA 20J STANDMORE 21M

CFH 21M LASS 916W

CFH 21M LASS 916W

**EPD** 