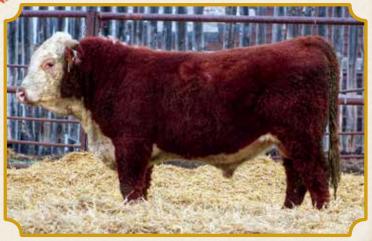

#### LVR 417C BLUEPRINT 15F

April 10, 2018

Tattoo: MJ 15F

MVF 219T STD TURIN LAD 81Y

CR 81Y WEST LAD 417C

RAMS PURE GOLD STANDARD 118W

LBH 52N SILVER PRIDE 181U

CR 181 WEST LASS 369B

RAMS CRYSTAL TAMEIKA LADY 150Y

At Log Valley Ranch's branding I dragged this 417C calf to the fire. I really liked both him & his dam so I bought him on the way home! Great hair & thickness. Everyone who sees him likes him.