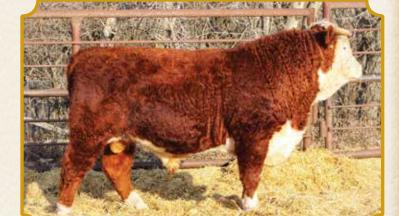

#### **CARLRAMS AITD47C ROYAL LAD 99E**

March 31, 2017

Tattoo: A 99E

MW DAKOTA 125Y

T-BAR-K 125Y NEW ERA 47C

T-BAR-K 4W ANDREA 158Y

SGC 143R LITE STANDARD 201U

CARLRAMS SGC 201U ROYAL 313B

CARLRAMS 174S ROYAL PRIDE 49Y

A home raised bull that started our sale & sold to Log Valley Ranch. We were fortunate to buy half back. Excellent feet & stride to this bull with lots of length & style.