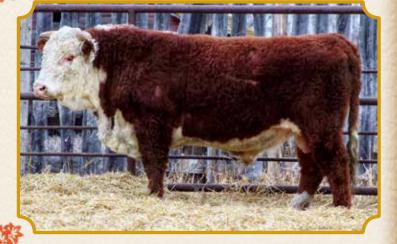

#### **CARLRAMS AITD47C ROYAL LAD 99E**

March 31, 2017

Tattoo: A 99E

MW DAKOTA 125Y

T-BAR-K 125Y NEW ERA 47C

T-BAR-K 4W ANDREA 158Y

SGC 143R LITE STANDARD 201U

CARLRAMS SGC 201U ROYAL 313B

CARLRAMS 174S ROYAL PRIDE 49Y

A home raised bull that started our sale & sold to Log Valley Ranch. We were fortunate to buy half back. Excellent feet & stride to this bull with lots of length & style.