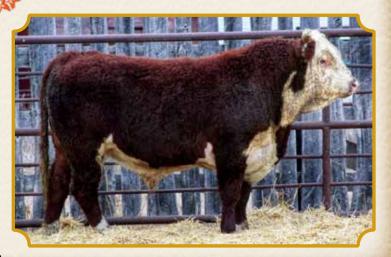

#### LVR 417C BLUEPRINT 15F

April 10, 2018

Tattoo: MJ 15F

MVF 219T STD TURIN LAD 81Y

CR 81Y WEST LAD 417C

RAMS PURE GOLD STANDARD 118W

LBH 52N SILVER PRIDE 181U

CR 181 WEST LASS 369B

RAMS CRYSTAL TAMEIKA LADY 150Y

At Log Valley Ranch's branding I dragged this 417C calf to the fire. I really liked both him & his dam so I bought him on the way home! Great hair & thickness. Everyone who sees him likes him.