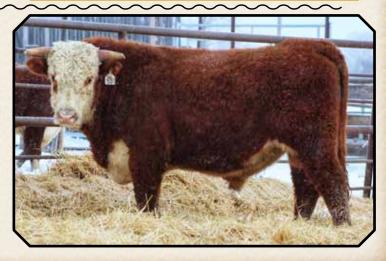

# \* HEIFER REFERENCE SIRE \* CN L1 ADVANCE 119G

April 1, 2019 Tattoo: NAC 119G

CL 1 DOMINO 3100A 1ET

CL1 DOMINO 5110C

CL 1 DOMINETTE 055X

AGA 20J STANDMORE 21M

CFH 21M LASS 916W

CFH 21M LASS 916W

**EPD** 