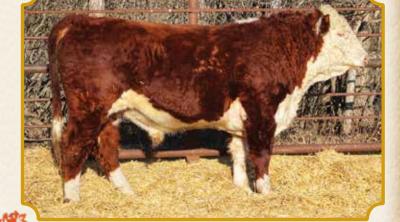

**BRETON WEST 33X ZORA 4Z** 

Our biggest bull in the sale. Tremendous length, great foot with lots of heel. A very quiet bull.

Scrotal: 38 cm Semen Score: 91%