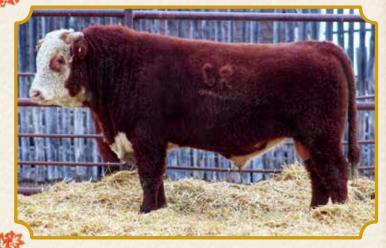

# \* HEIFER REFERENCE SIRE \* CN L1 ADVANCE 119G

April 1, 2019 Tattoo: NAC 119G

CL 1 DOMINO 3100A 1ET

CL1 DOMINO 5110C

CL 1 DOMINETTE 055X

AGA 20J STANDMORE 21M

CFH 21M LASS 916W

CFH 21M LASS 916W