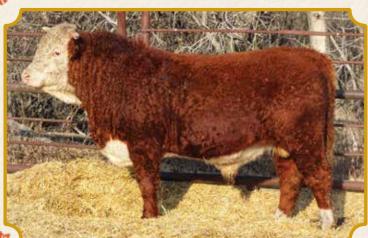

**CARLRAMS 28T MISS ROSE 47Z** 

Out of an 81Y daughter. This bull is long & smooth made. Solid, red marked. Scrotal: 41 cm Semen Score: 88%