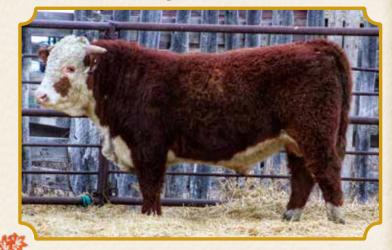

# \* HEIFER REFERENCE SIRE \* CARLRAMS 619Z STD LAD 241F

April 9, 2018 Tattoo: A 241F

MHH 826M STAN LAD 21R

BAR-OM 21R STAND LAD 619Z

BAR-OM 531R STD RIB LADY 645U

EHF 6S ASTER LAD 35W

CARLRAMS 35W STD SPARK 292A

CARLRAMS 181W RIBSTONE 268Y

A home raised son out of a Maurice & Ellen Oddan bull.