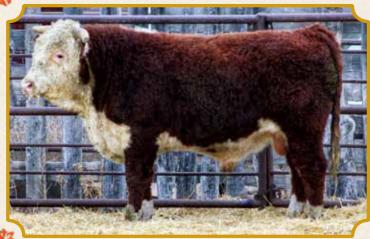

#### **CARLRAMS AITD47C ROYAL LAD 99E**

March 31, 2017

Tattoo: A 99E

MW DAKOTA 125Y

T-BAR-K 125Y NEW ERA 47C

T-BAR-K 4W ANDREA 158Y

SGC 143R LITE STANDARD 201U

CARLRAMS SGC 201U ROYAL 313B

CARLRAMS 174S ROYAL PRIDE 49Y

A home raised bull that started our sale & sold to Log Valley Ranch. We were fortunate to buy half back. Excellent feet & stride to this bull with lots of length & style.