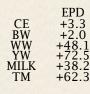

### A 123K CARLRAMS 15F STD LAD 123K

April 16, 2022 Tattoo: A 123K BW: 87 lbs

CR 81Y WEST LAD 417C

LVR 417C BLUEPRINT 15F

CR 181 WEST LASS 369B

SNS 14A CHINOOK LAD 21C

CARLRAMS 21C DANDY RIB 388F

EPD

CE -3.9

WW +57.9

YW +90.9

MILK +19.5

TM +48.5

A very well balanced 15F son. Our 15F daughters are great young cows. Scrotal: 38 cm Semen Score: 97%

CARLRAMS 339Y FE LADY 325D