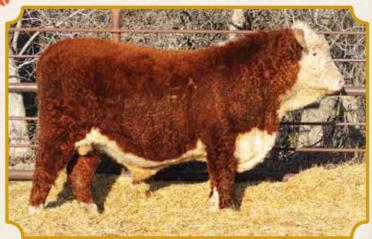

# \* HEIFER REFERENCE SIRE \* CARLRAMS 619Z STD LAD 241F

April 9, 2018 Tattoo: A 241F

MHH 826M STAN LAD 21R

BAR-OM 21R STAND LAD 619Z

BAR-OM 531R STD RIB LADY 645U

EHF 6S ASTER LAD 35W

CARLRAMS 35W STD SPARK 292A

CARLRAMS 181W RIBSTONE 268Y

A home raised son out of a Maurice & Ellen Oddan bull.