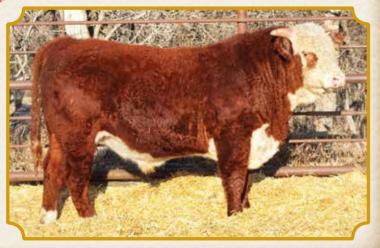

CARLRAMS 35S BUCK 176U

This is our lead off bull. A very balanced, stylish bull. He's got great bone, foot & stands wide. He looks a lot like his sire. Dam, 231D, is out of a Lilybrook bull - 339Y. She always brought in a good calf. Scrotal: 41.5 cm Semen Score: 95%