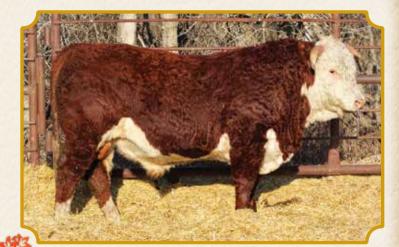

#### **CARLRAMS AITD47C ROYAL LAD 99E**

March 31, 2017

Tattoo: A 99E

MW DAKOTA 125Y

T-BAR-K 125Y NEW ERA 47C

T-BAR-K 4W ANDREA 158Y

SGC 143R LITE STANDARD 201U

CARLRAMS SGC 201U ROYAL 313B

CARLRAMS 174S ROYAL PRIDE 49Y

A home raised bull that started our sale & sold to Log Valley Ranch. We were fortunate to buy half back. Excellent feet & stride to this bull with lots of length & style.